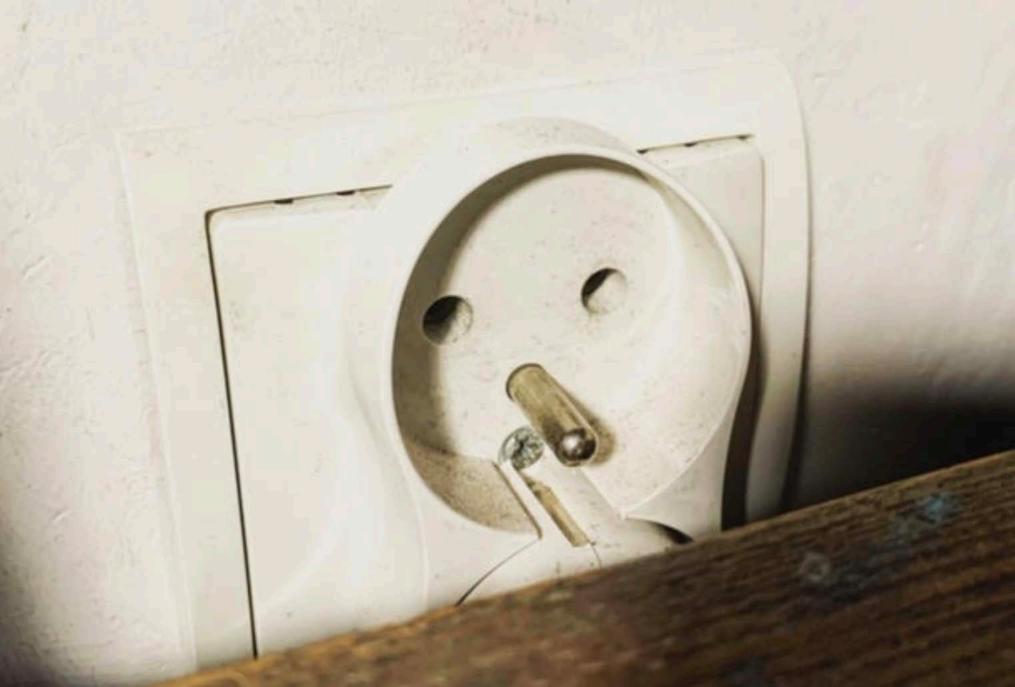

## Pareidolia Exercise Friends of Attention GATHERING No. 7 29 May 2020

In the course of a discussion of Kant's efforts (in the Third Critique) to understand spontaneous sculptural forms (in caves and other rock formations), and in connection with readings from Bachelard and Leibniz's *Protogea,* we undertook an exercise to explore the "walls of our quarantine caves" -- looking for faces.