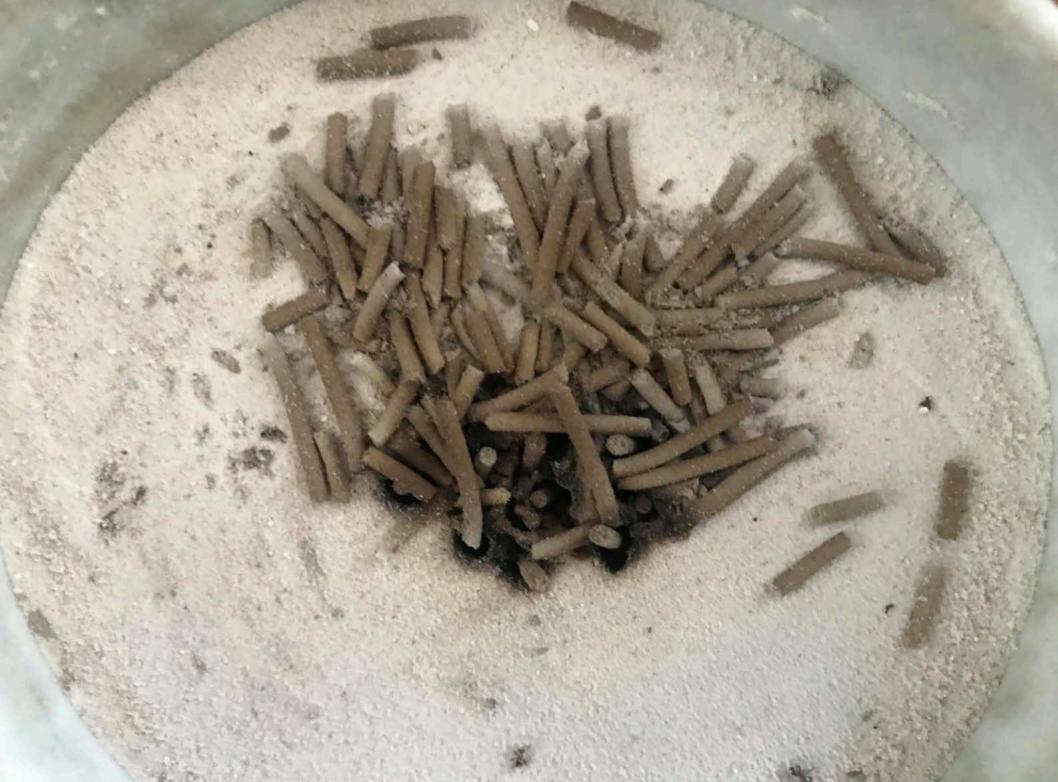

## Pareidolia Exercise Friends of Attention GATHERING No. 7 29 May 2020

In the course of a discussion of Kant's efforts (in the Third Critique) to understand spontaneous sculptural forms (in caves and other rock formations), and in connection with readings from Bachelard and Leibniz's *Protogea,* we undertook an exercise to explore the "walls of our quarantine caves" -- looking for faces.