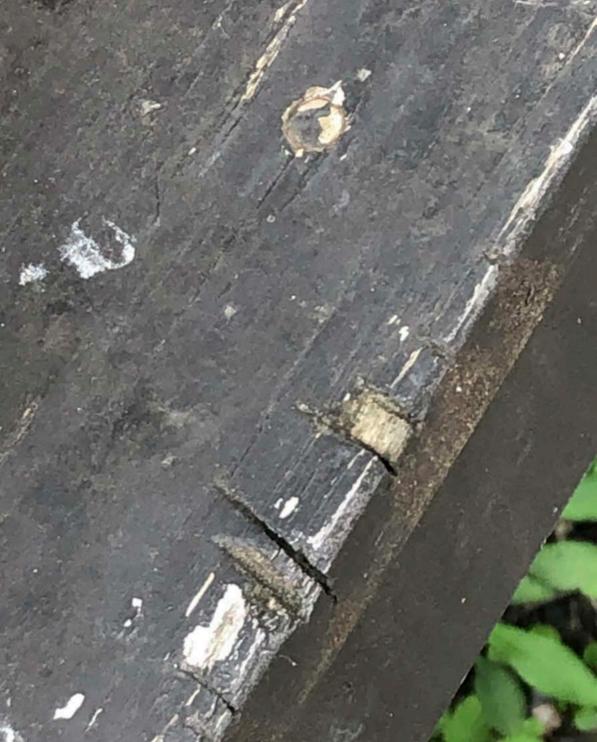

## Pareidolia Exercise Friends of Attention GATHERING No. 7 29 May 2020

In the course of a discussion of Kant's efforts (in the Third Critique) to understand spontaneous sculptural forms (in caves and other rock formations), and in connection with readings from Bachelard and Leibniz's *Protogea,* we undertook an exercise to explore the "walls of our quarantine caves" -- looking for faces.