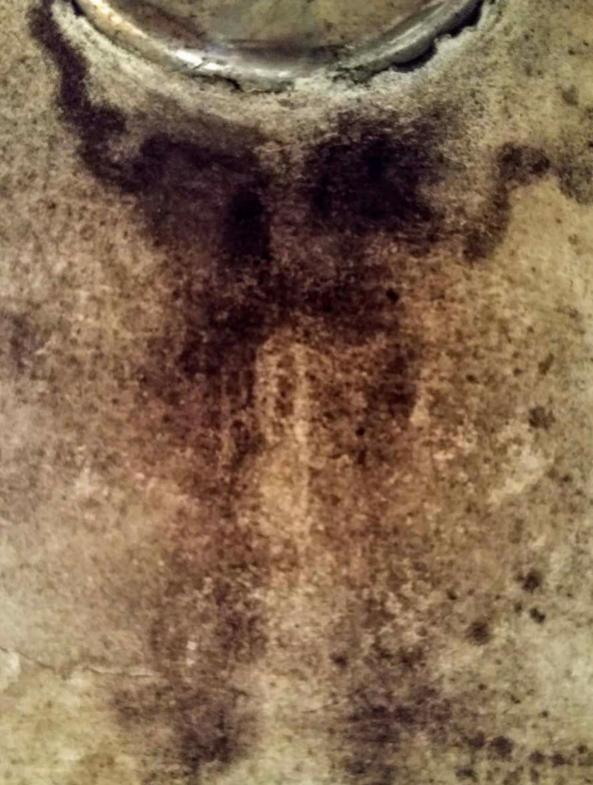

## Pareidolia Exercise Friends of Attention GATHERING No. 7 29 May 2020

In the course of a discussion of Kant's efforts (in the Third Critique) to understand spontaneous sculptural forms (in caves and other rock formations), and in connection with readings from Bachelard and Leibniz's *Protogea,* we undertook an exercise to explore the "walls of our quarantine caves" -- looking for faces.