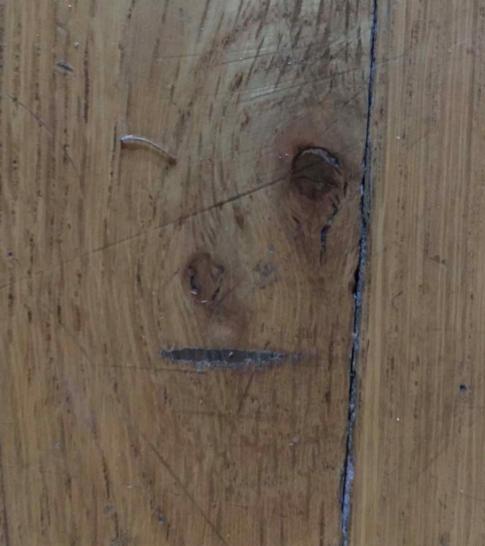

## Pareidolia Exercise Friends of Attention GATHERING No. 7 29 May 2020

In the course of a discussion of Kant's efforts (in the Third Critique) to understand spontaneous sculptural forms (in caves and other rock formations), and in connection with readings from Bachelard and Leibniz's *Protogea,* we undertook an exercise to explore the "walls of our quarantine caves" -- looking for faces.