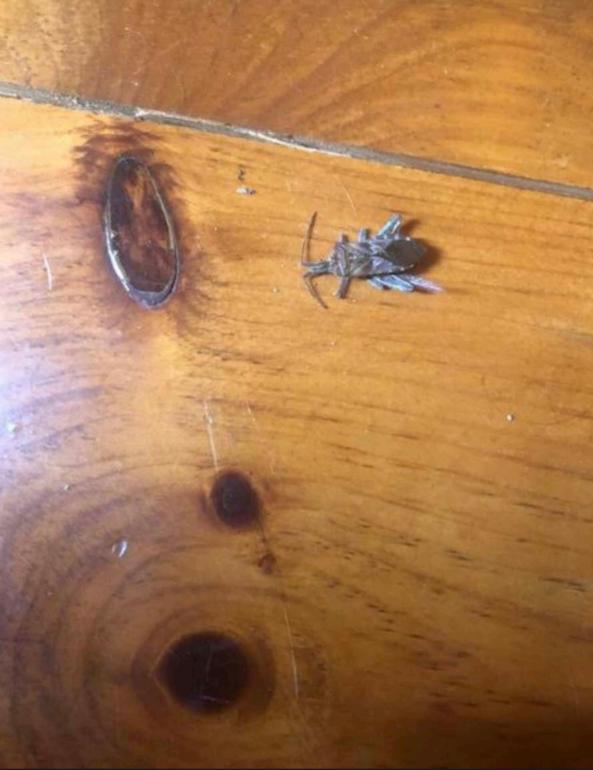

## Pareidolia Exercise Friends of Attention GATHERING No. 7 29 May 2020

In the course of a discussion of Kant's efforts (in the Third Critique) to understand spontaneous sculptural forms (in caves and other rock formations), and in connection with readings from Bachelard and Leibniz's *Protogea,* we undertook an exercise to explore the "walls of our quarantine caves" -- looking for faces.