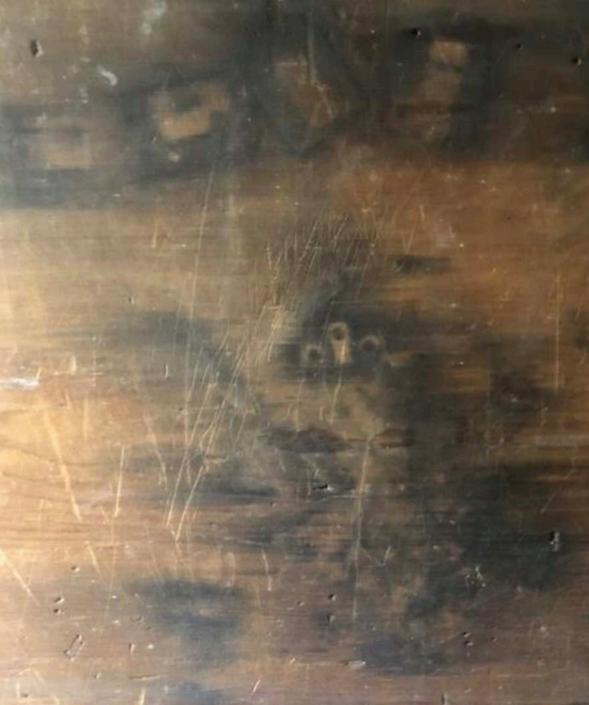

## Pareidolia Exercise Friends of Attention GATHERING No. 7 29 May 2020

In the course of a discussion of Kant's efforts (in the Third Critique) to understand spontaneous sculptural forms (in caves and other rock formations), and in connection with readings from Bachelard and Leibniz's *Protogea,* we undertook an exercise to explore the "walls of our quarantine caves" -- looking for faces.