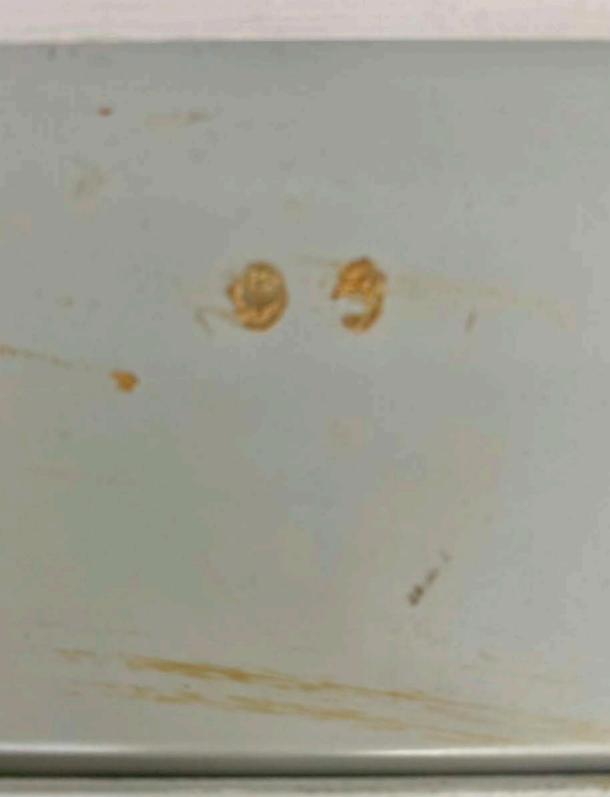

## Pareidolia Exercise Friends of Attention GATHERING No. 7 29 May 2020

In the course of a discussion of Kant's efforts (in the Third Critique) to understand spontaneous sculptural forms (in caves and other rock formations), and in connection with readings from Bachelard and Leibniz's *Protogea,* we undertook an exercise to explore the "walls of our quarantine caves" -- looking for faces.