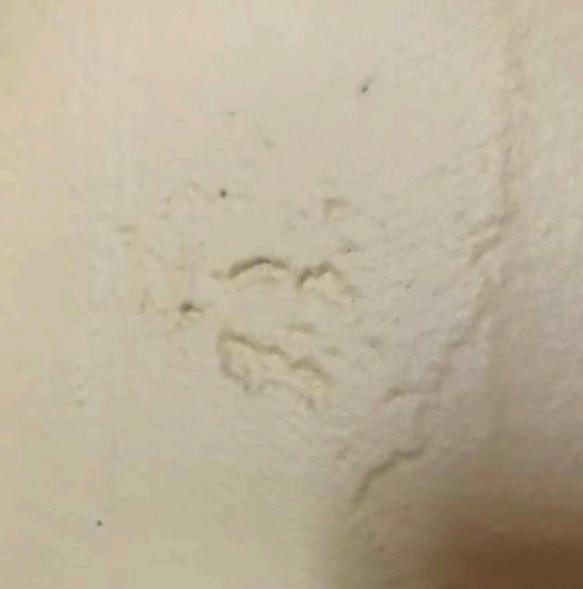

## Pareidolia Exercise Friends of Attention GATHERING No. 7 29 May 2020

In the course of a discussion of Kant's efforts (in the Third Critique) to understand spontaneous sculptural forms (in caves and other rock formations), and in connection with readings from Bachelard and Leibniz's *Protogea,* we undertook an exercise to explore the "walls of our quarantine caves" -- looking for faces.