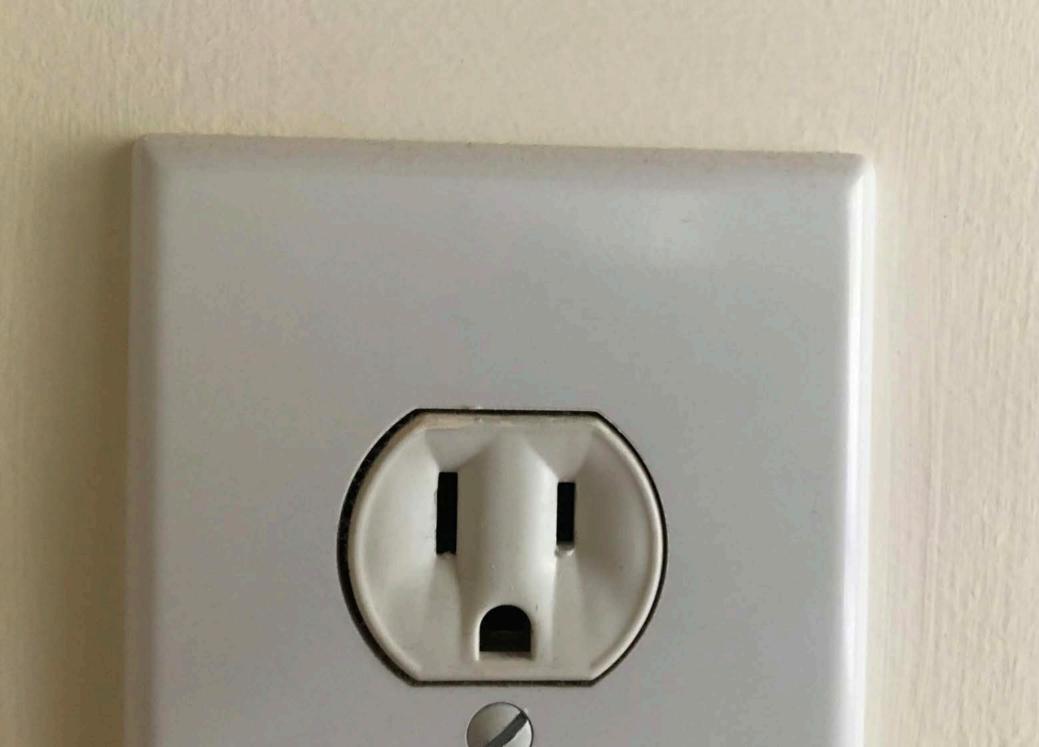

## Pareidolia Exercise Friends of Attention GATHERING No. 7 29 May 2020

In the course of a discussion of Kant's efforts (in the Third Critique) to understand spontaneous sculptural forms (in caves and other rock formations), and in connection with readings from Bachelard and Leibniz's *Protogea,* we undertook an exercise to explore the "walls of our quarantine caves" -- looking for faces.