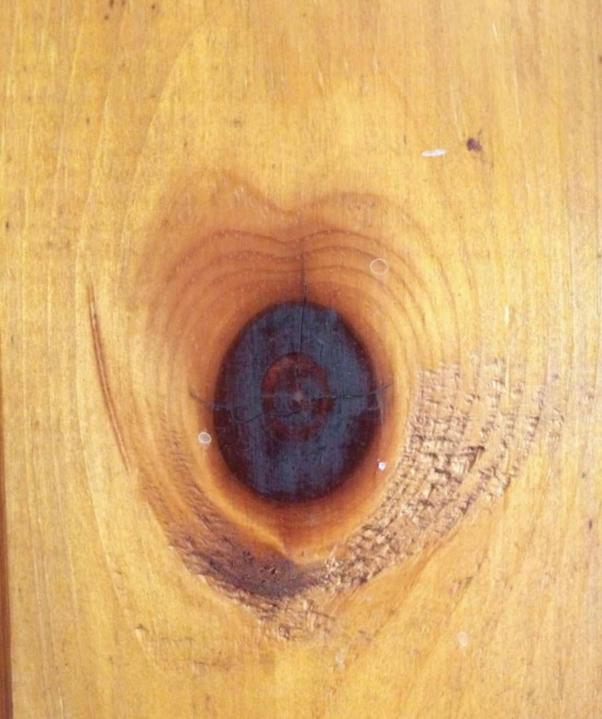

## Pareidolia Exercise Friends of Attention GATHERING No. 7 29 May 2020

In the course of a discussion of Kant's efforts (in the Third Critique) to understand spontaneous sculptural forms (in caves and other rock formations), and in connection with readings from Bachelard and Leibniz's *Protogea,* we undertook an exercise to explore the "walls of our quarantine caves" -- looking for faces.