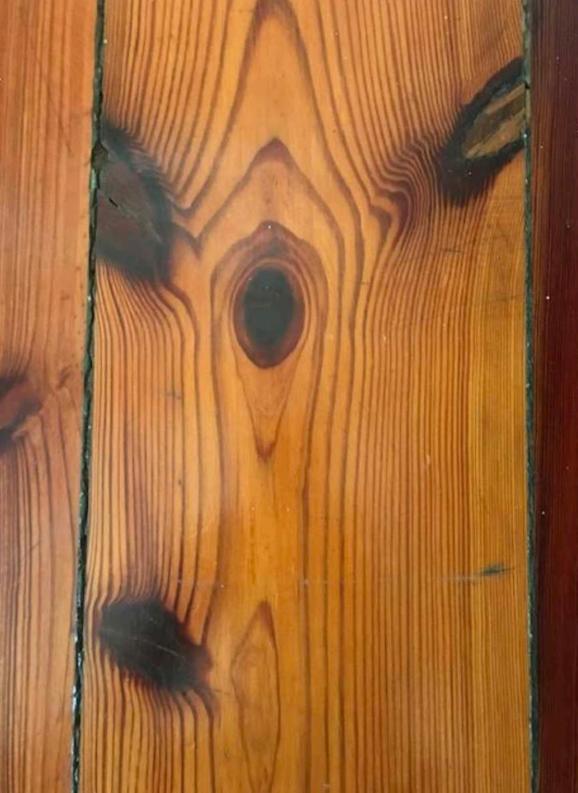

## Pareidolia Exercise Friends of Attention GATHERING No. 7 29 May 2020

In the course of a discussion of Kant's efforts (in the Third Critique) to understand spontaneous sculptural forms (in caves and other rock formations), and in connection with readings from Bachelard and Leibniz's *Protogea,* we undertook an exercise to explore the "walls of our quarantine caves" -- looking for faces.