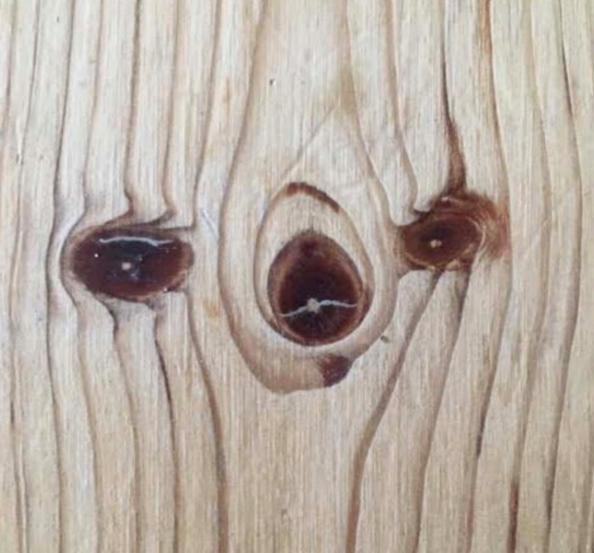

## Pareidolia Exercise Friends of Attention GATHERING No. 7 29 May 2020

In the course of a discussion of Kant's efforts (in the Third Critique) to understand spontaneous sculptural forms (in caves and other rock formations), and in connection with readings from Bachelard and Leibniz's *Protogea,* we undertook an exercise to explore the "walls of our quarantine caves" -- looking for faces.