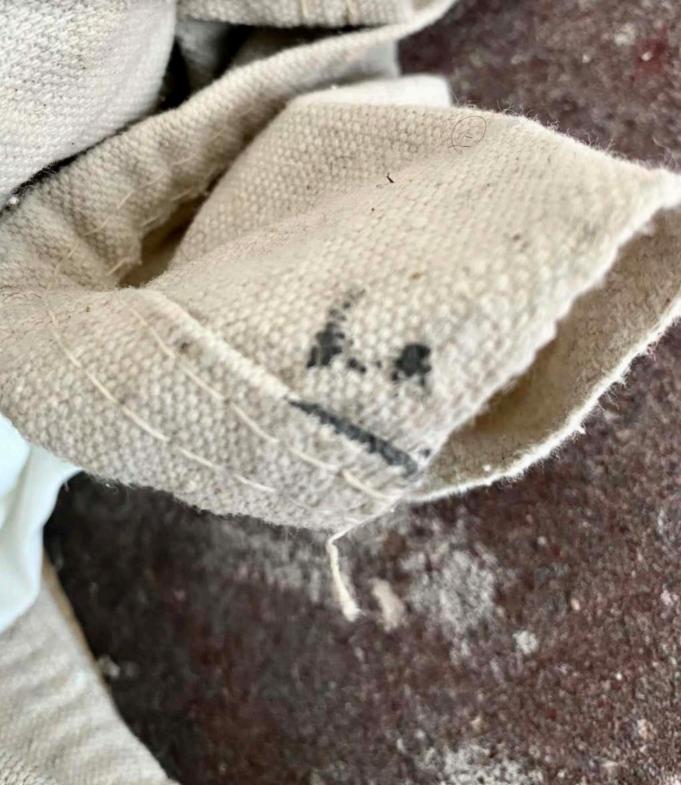

## Pareidolia Exercise Friends of Attention GATHERING No. 7 29 May 2020

In the course of a discussion of Kant's efforts (in the Third Critique) to understand spontaneous sculptural forms (in caves and other rock formations), and in connection with readings from Bachelard and Leibniz's *Protogea,* we undertook an exercise to explore the "walls of our quarantine caves" -- looking for faces.