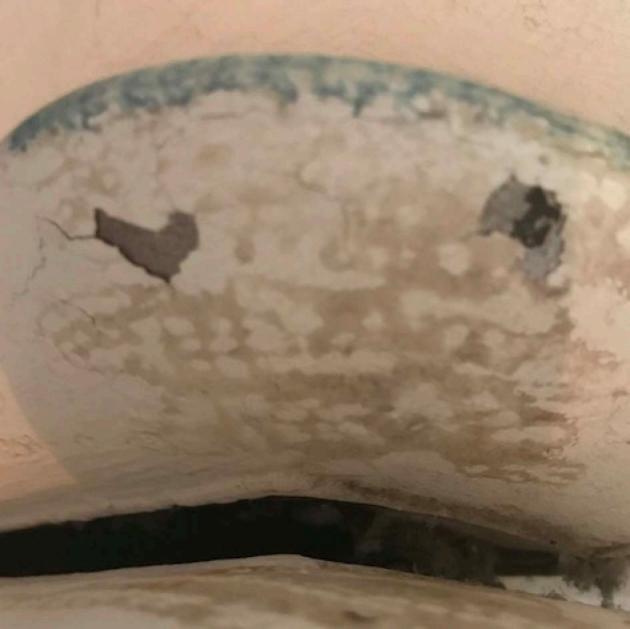

## Pareidolia Exercise Friends of Attention GATHERING No. 7 29 May 2020

In the course of a discussion of Kant's efforts (in the Third Critique) to understand spontaneous sculptural forms (in caves and other rock formations), and in connection with readings from Bachelard and Leibniz's *Protogea,* we undertook an exercise to explore the "walls of our quarantine caves" -- looking for faces.