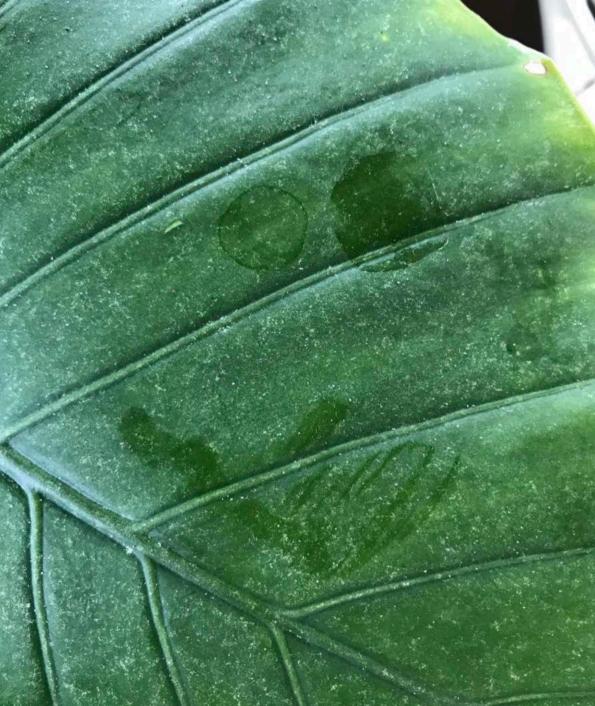

## Pareidolia Exercise Friends of Attention GATHERING No. 7 29 May 2020

In the course of a discussion of Kant's efforts (in the Third Critique) to understand spontaneous sculptural forms (in caves and other rock formations), and in connection with readings from Bachelard and Leibniz's *Protogea,* we undertook an exercise to explore the "walls of our quarantine caves" -- looking for faces.