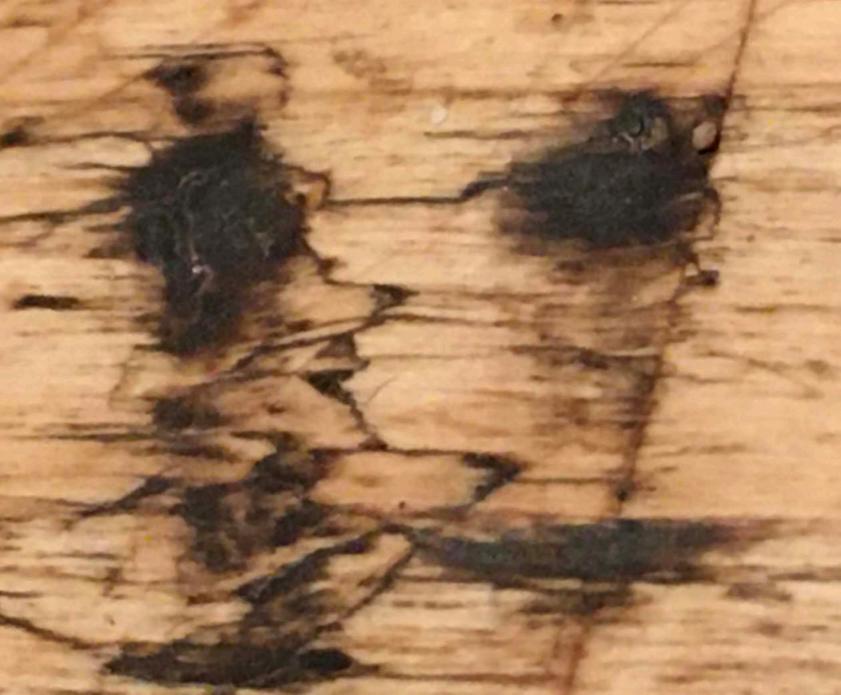

## Pareidolia Exercise Friends of Attention GATHERING No. 7 29 May 2020

In the course of a discussion of Kant's efforts (in the Third Critique) to understand spontaneous sculptural forms (in caves and other rock formations), and in connection with readings from Bachelard and Leibniz's *Protogea,* we undertook an exercise to explore the "walls of our quarantine caves" -- looking for faces.