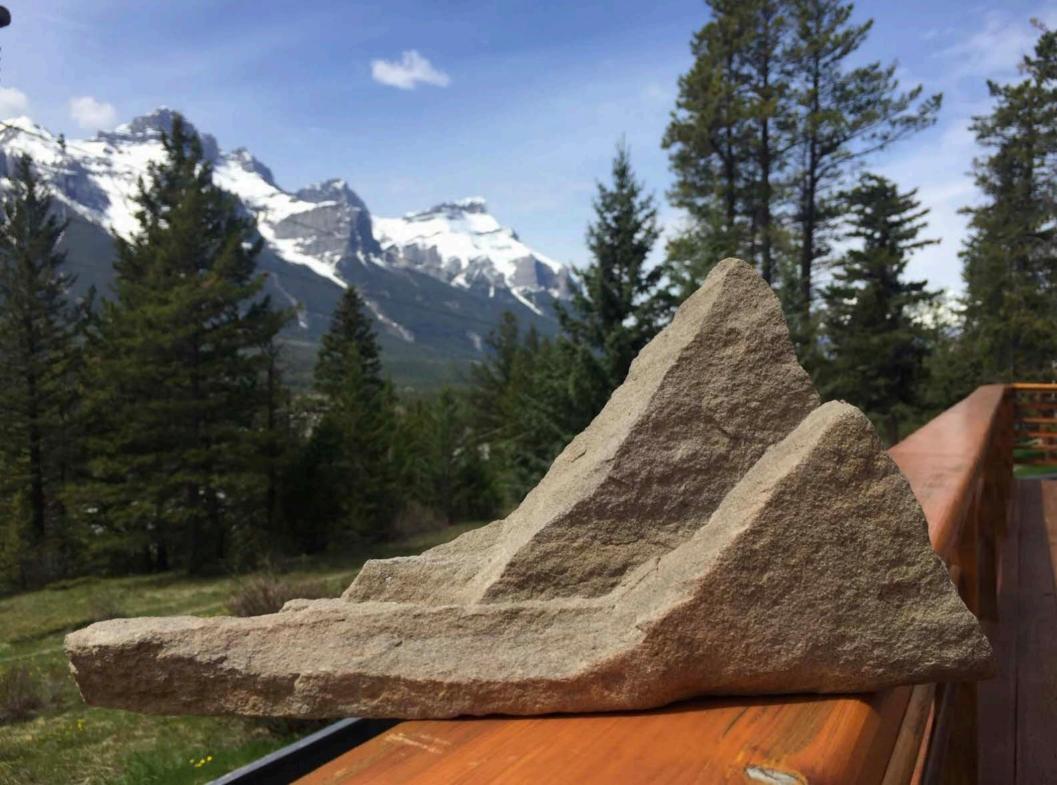

## Pareidolia Exercise Friends of Attention GATHERING No. 7 29 May 2020

In the course of a discussion of Kant's efforts (in the Third Critique) to understand spontaneous sculptural forms (in caves and other rock formations), and in connection with readings from Bachelard and Leibniz's *Protogea,* we undertook an exercise to explore the "walls of our quarantine caves" -- looking for faces.