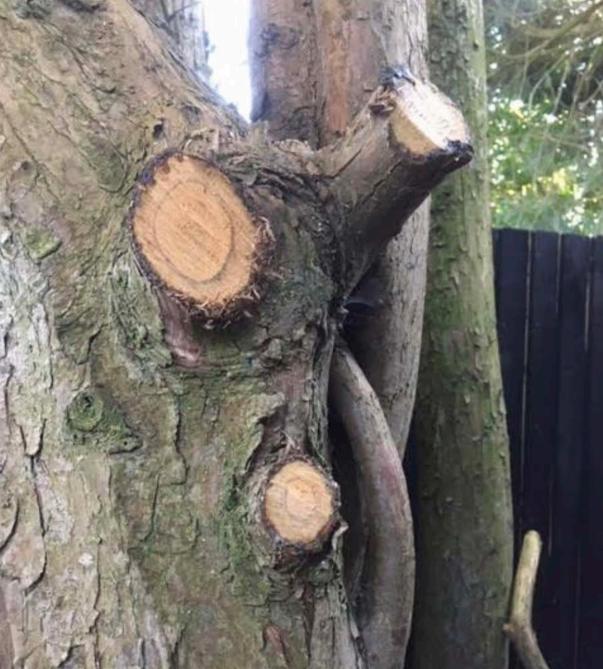

## Pareidolia Exercise Friends of Attention GATHERING No. 7 29 May 2020

In the course of a discussion of Kant's efforts (in the Third Critique) to understand spontaneous sculptural forms (in caves and other rock formations), and in connection with readings from Bachelard and Leibniz's *Protogea,* we undertook an exercise to explore the "walls of our quarantine caves" -- looking for faces.