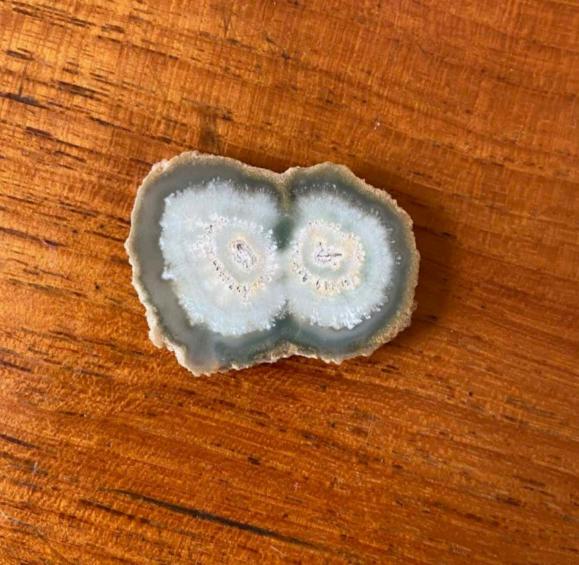

## Pareidolia Exercise Friends of Attention GATHERING No. 7 29 May 2020

In the course of a discussion of Kant's efforts (in the Third Critique) to understand spontaneous sculptural forms (in caves and other rock formations), and in connection with readings from Bachelard and Leibniz's *Protogea,* we undertook an exercise to explore the "walls of our quarantine caves" -- looking for faces.