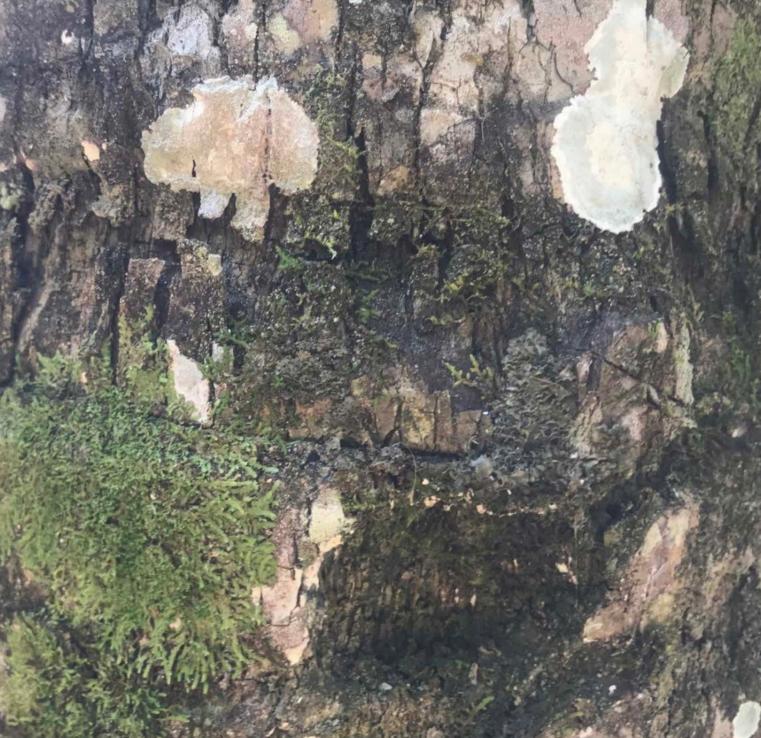

## Pareidolia Exercise Friends of Attention GATHERING No. 7 29 May 2020

In the course of a discussion of Kant's efforts (in the Third Critique) to understand spontaneous sculptural forms (in caves and other rock formations), and in connection with readings from Bachelard and Leibniz's *Protogea,* we undertook an exercise to explore the "walls of our quarantine caves" -- looking for faces.