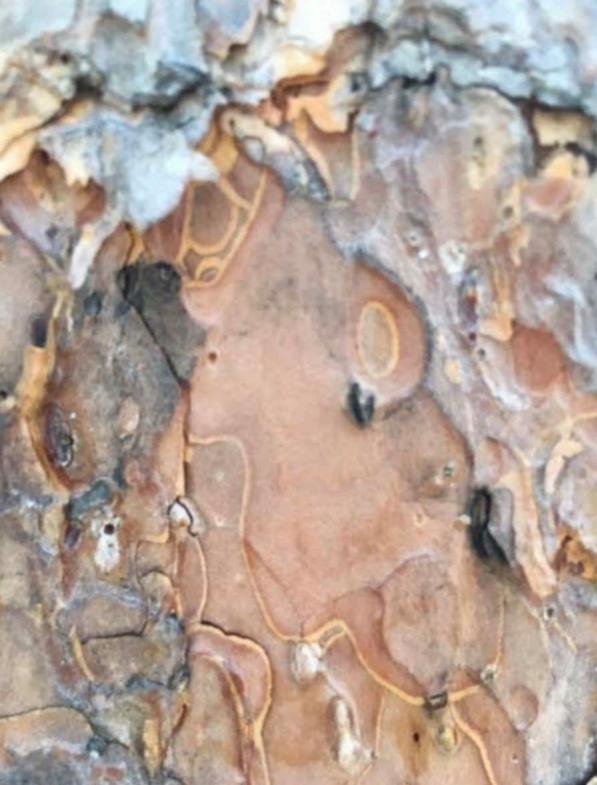

## Pareidolia Exercise Friends of Attention GATHERING No. 7 29 May 2020

In the course of a discussion of Kant's efforts (in the Third Critique) to understand spontaneous sculptural forms (in caves and other rock formations), and in connection with readings from Bachelard and Leibniz's *Protogea,* we undertook an exercise to explore the "walls of our quarantine caves" -- looking for faces.