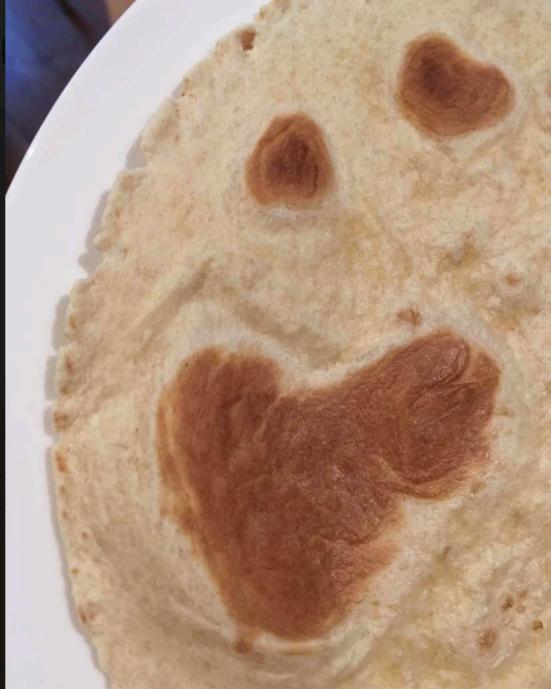

## Pareidolia Exercise Friends of Attention GATHERING No. 7 29 May 2020

In the course of a discussion of Kant's efforts (in the Third Critique) to understand spontaneous sculptural forms (in caves and other rock formations), and in connection with readings from Bachelard and Leibniz's *Protogea,* we undertook an exercise to explore the "walls of our quarantine caves" -- looking for faces.