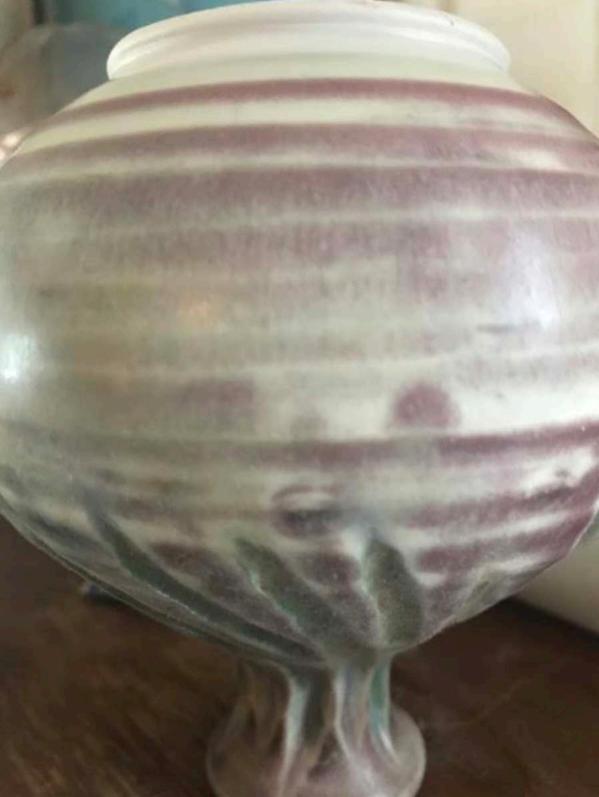

## Pareidolia Exercise Friends of Attention GATHERING No. 7 29 May 2020

In the course of a discussion of Kant's efforts (in the Third Critique) to understand spontaneous sculptural forms (in caves and other rock formations), and in connection with readings from Bachelard and Leibniz's *Protogea,* we undertook an exercise to explore the "walls of our quarantine caves" -- looking for faces.