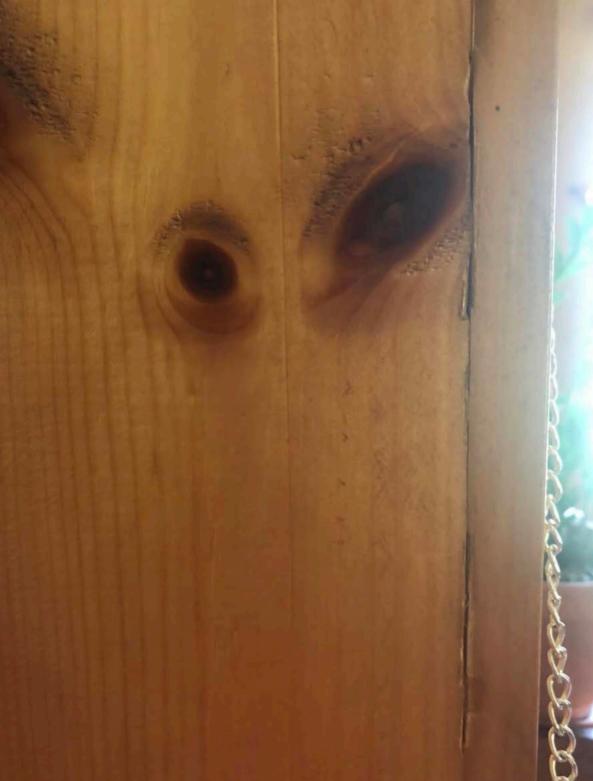

## Pareidolia Exercise Friends of Attention GATHERING No. 7 29 May 2020

In the course of a discussion of Kant's efforts (in the Third Critique) to understand spontaneous sculptural forms (in caves and other rock formations), and in connection with readings from Bachelard and Leibniz's *Protogea,* we undertook an exercise to explore the "walls of our quarantine caves" -- looking for faces.